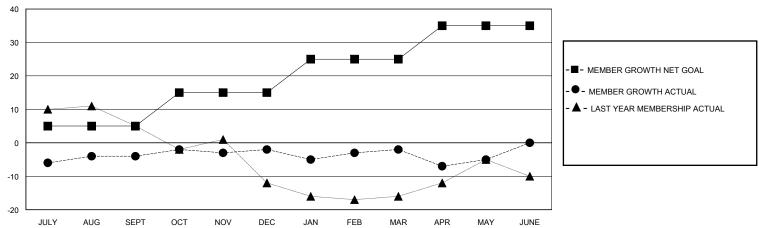

## GOALS AND ACTUAL MEMBERS CUMULATIVE

| DROPPED CLUBS: 0 |    | 18 CLUBS OF 29 ADDED 1 OR MORE<br>NEW MEMBERS | GENDER DISTRIBUTION  MALE 333 (56.25%) |              |     |
|------------------|----|-----------------------------------------------|----------------------------------------|--------------|-----|
| DROPPED MEMBERS  |    |                                               | FEMALE                                 | 259 (43.75%) |     |
| DECEASED         | 11 | CLICK HERE FOR CUMULATIVE                     | TOTAL FAMILY UNIT MEMBERS              |              | 180 |
| CLUB CANCELLED   | 0  | MEMBERSHIP DATA                               | FAMILY MEMBERS PAYING HALF             |              | 93  |
| OTHER            | 41 |                                               |                                        |              | 93  |
| TOTAL            | 52 |                                               |                                        |              |     |